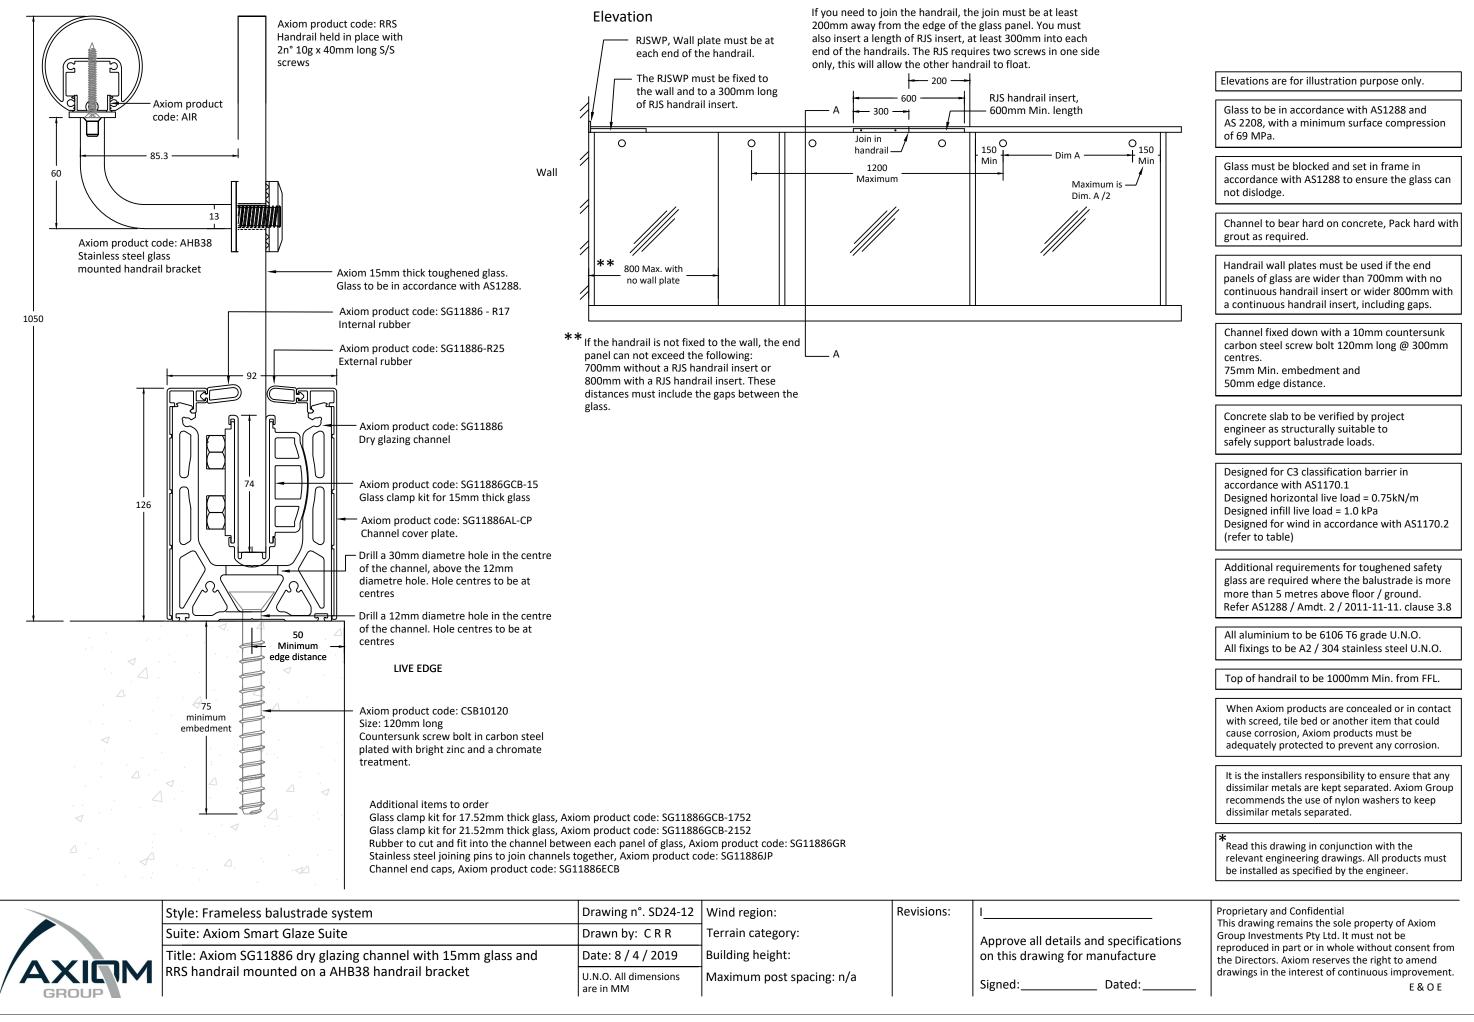

Section A - A

|   | Style: Frameless balustrade system               | Drawing n°. SD24-12             | Wind region:              | Revisions: | I                               |       |
|---|--------------------------------------------------|---------------------------------|---------------------------|------------|---------------------------------|-------|
| М | Suite: Axiom Smart Glaze Suite                   | Drawn by: C R R                 | Terrain category:         |            | Approve all details and spec    | ifica |
|   | RRS handrail mounted on a AHB38 handrail bracket | Date: 8 / 4 / 2019              | Building height:          |            | on this drawing for manufacture |       |
|   |                                                  | U.N.O. All dimensions are in MM | Maximum post spacing: n/a |            | Signed: Dated                   | d:    |