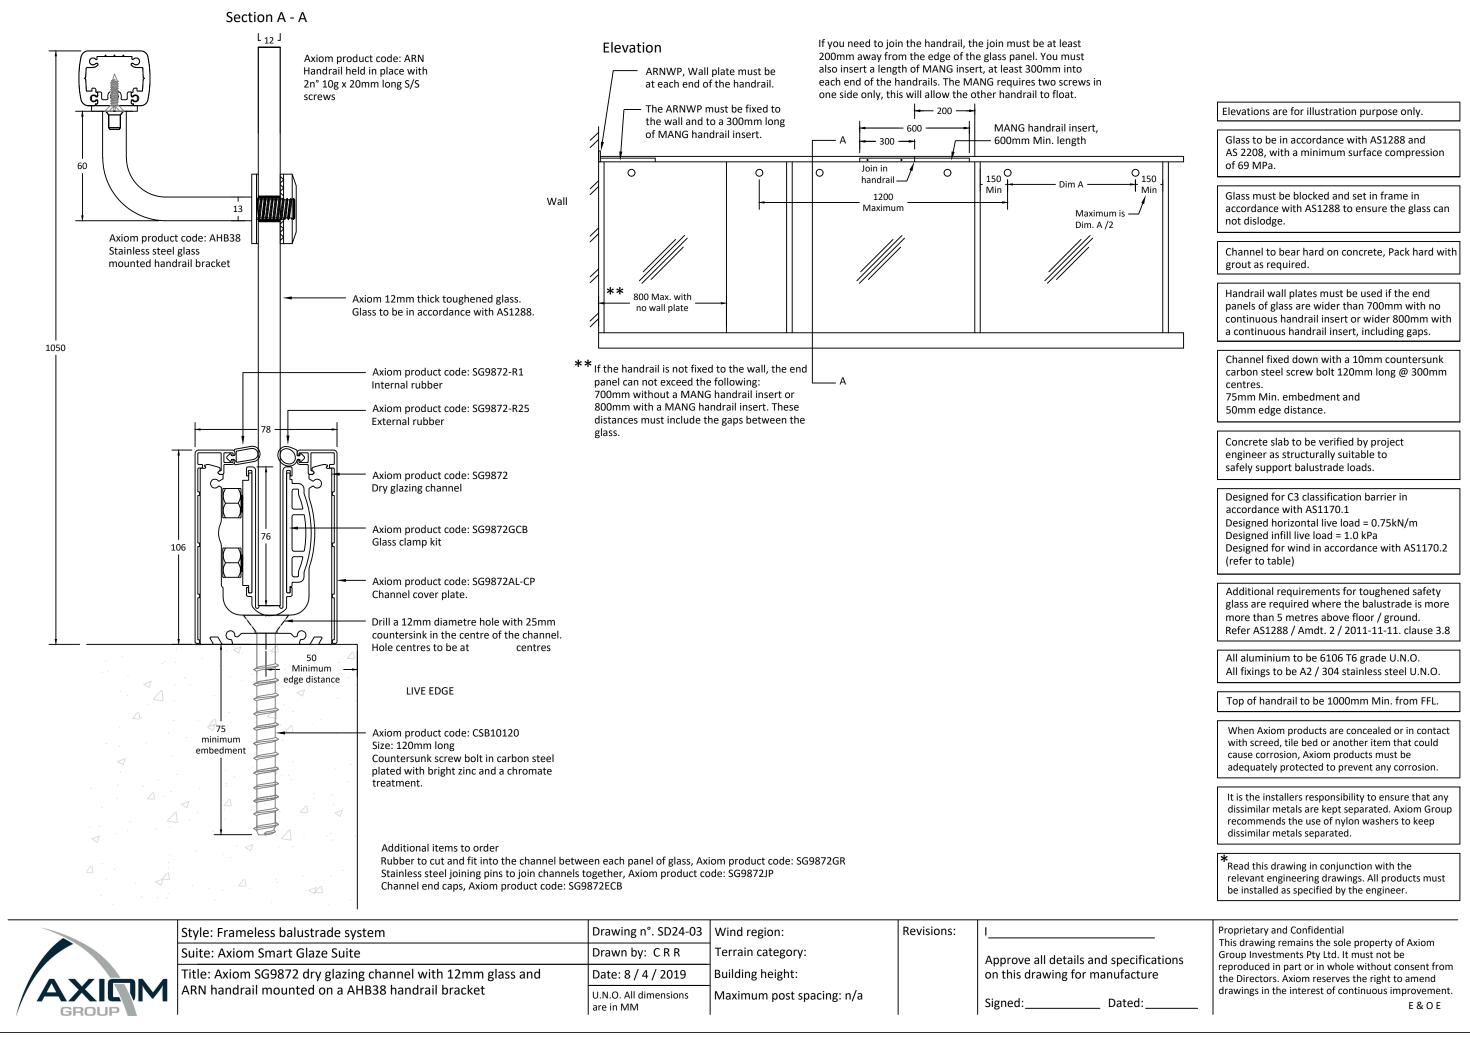

|  | Style: Frameless balustrade system               | Drawing n°. SD24-03             | Wind region:              | Revisions: | I                                     |
|--|--------------------------------------------------|---------------------------------|---------------------------|------------|---------------------------------------|
|  | Suite: Axiom Smart Glaze Suite                   | Drawn by: C R R                 | Terrain category:         |            | Approve all details and specification |
|  | ARN handrail mounted on a AHB38 handrail bracket | Date: 8 / 4 / 2019              | Building height:          |            | on this drawing for manufacture       |
|  |                                                  | U.N.O. All dimensions are in MM | Maximum post spacing: n/a |            | Signed: Dated:                        |
|  |                                                  |                                 |                           |            |                                       |