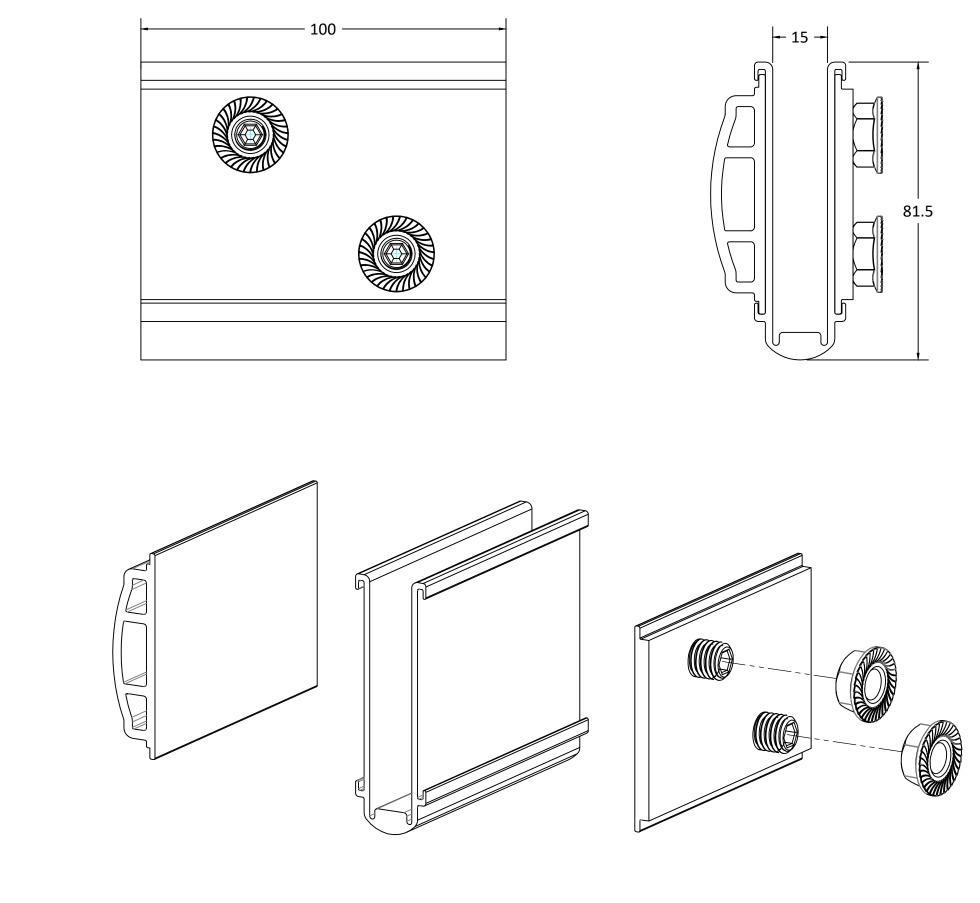

| Project: Axiom product drawing          | Drawing n°: APD 30 - 07                           | Revision: | Material: 6063 T5 aluminium |
|-----------------------------------------|---------------------------------------------------|-----------|-----------------------------|
| Client: Axiom Group Investments Pty Ltd | Drawn by: C R R                                   |           | Anodised perimetre: n/a     |
| Title: Axiom product code: SG9872GCB-15 | Date: 20 / 11 / 19                                |           | Mass: n/a                   |
| Glass clamp for 15mm thick glass.       | Unless otherwise stated all dimensions are in MM. |           |                             |
|                                         |                                                   |           |                             |