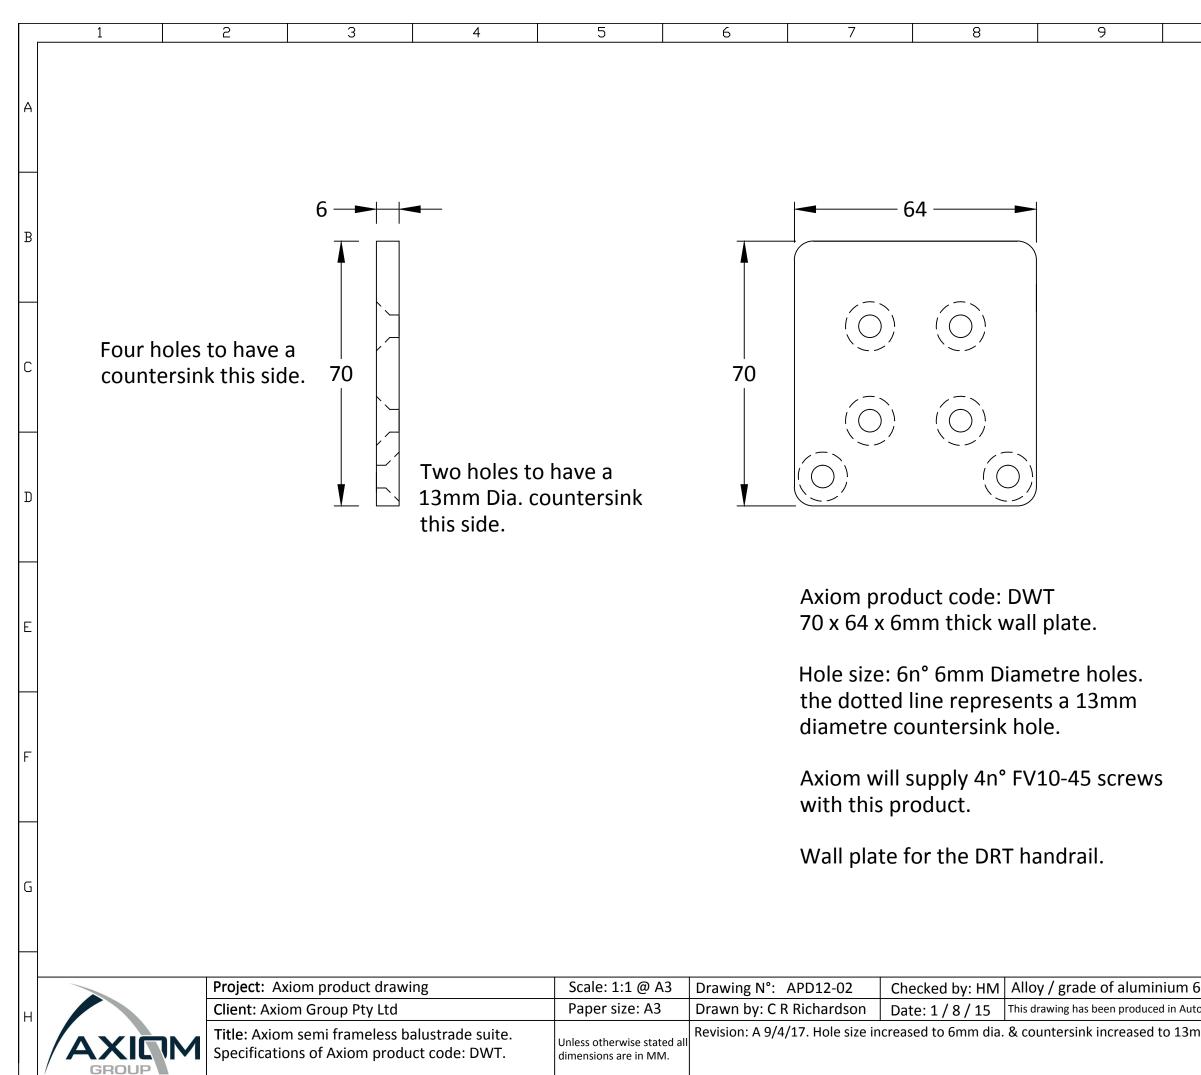

| 10                                   | 11                                                                                                                                                                                                 | 12                                                                                           |   |
|--------------------------------------|----------------------------------------------------------------------------------------------------------------------------------------------------------------------------------------------------|----------------------------------------------------------------------------------------------|---|
|                                      |                                                                                                                                                                                                    |                                                                                              | А |
|                                      |                                                                                                                                                                                                    |                                                                                              | В |
|                                      |                                                                                                                                                                                                    |                                                                                              | С |
|                                      |                                                                                                                                                                                                    |                                                                                              | D |
|                                      |                                                                                                                                                                                                    |                                                                                              | E |
|                                      |                                                                                                                                                                                                    |                                                                                              | F |
|                                      |                                                                                                                                                                                                    |                                                                                              | G |
| 5106 T6<br>toCAD LT 2015.<br>nm Dia. | Proprietary and Confidential<br>This drawing remains the sol-<br>Group investments Pty Ltd. It<br>in part or in whole without w<br>Directors. Axiom reserves the<br>drawings in the interest of co | must not be reproduced<br>ritten consent from the<br>right to amend<br>ntinuous improvement. | Н |
| 10                                   | 11                                                                                                                                                                                                 | 12                                                                                           |   |