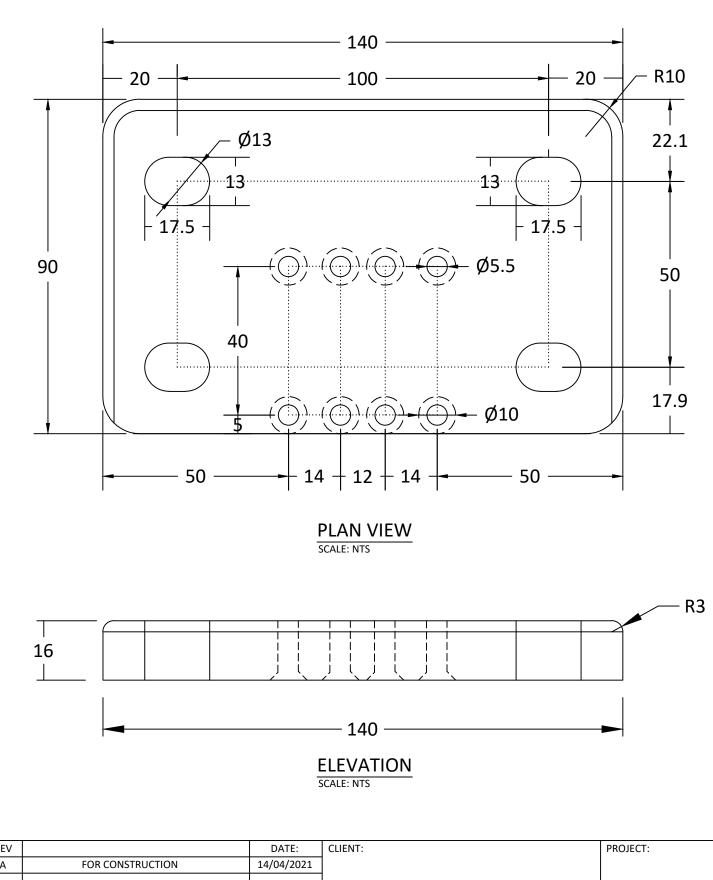

## AXIOM PRODUCT CODE: BPR BASEPLATE

140mm X 90mm X 16mm THICK BASE PLATE. THE POST HOLES ARE 5.5mm DIAMETRE. THE FIXING HOLES 17.5mm LONG x 13mm WIDE.

THE DOTTED LINE REPRESENTS THE 10mm COUNTERSINK ON THE BOTTOM OF THE BASEPLATE.

THE BASEPLATE HAS A 3mm RADIUS AT THE TOP EDGES.

THIS BASEPLATE SUITS THE APR POSTS

FV10-45 STAINLESS STEEL SCREWS MUST USED TO CONNECT A POST AND THIS BASEPLATE

| REV |                  | DATE:      | CLIENT: | PROJECT:                                              |               | -          |
|-----|------------------|------------|---------|-------------------------------------------------------|---------------|------------|
| А   | FOR CONSTRUCTION | 14/04/2021 |         |                                                       |               |            |
|     |                  |            |         | Drawing Title: AXIOM SEMI FRAMELESS BALUSTRADE SUITE. | DRAWN BY: MAD |            |
|     |                  |            |         | AXIOM PRODUCT CODE: BPR BASE PLATE                    | DESIGNED BY:  | / <b>A</b> |
|     |                  |            |         |                                                       |               | 1          |