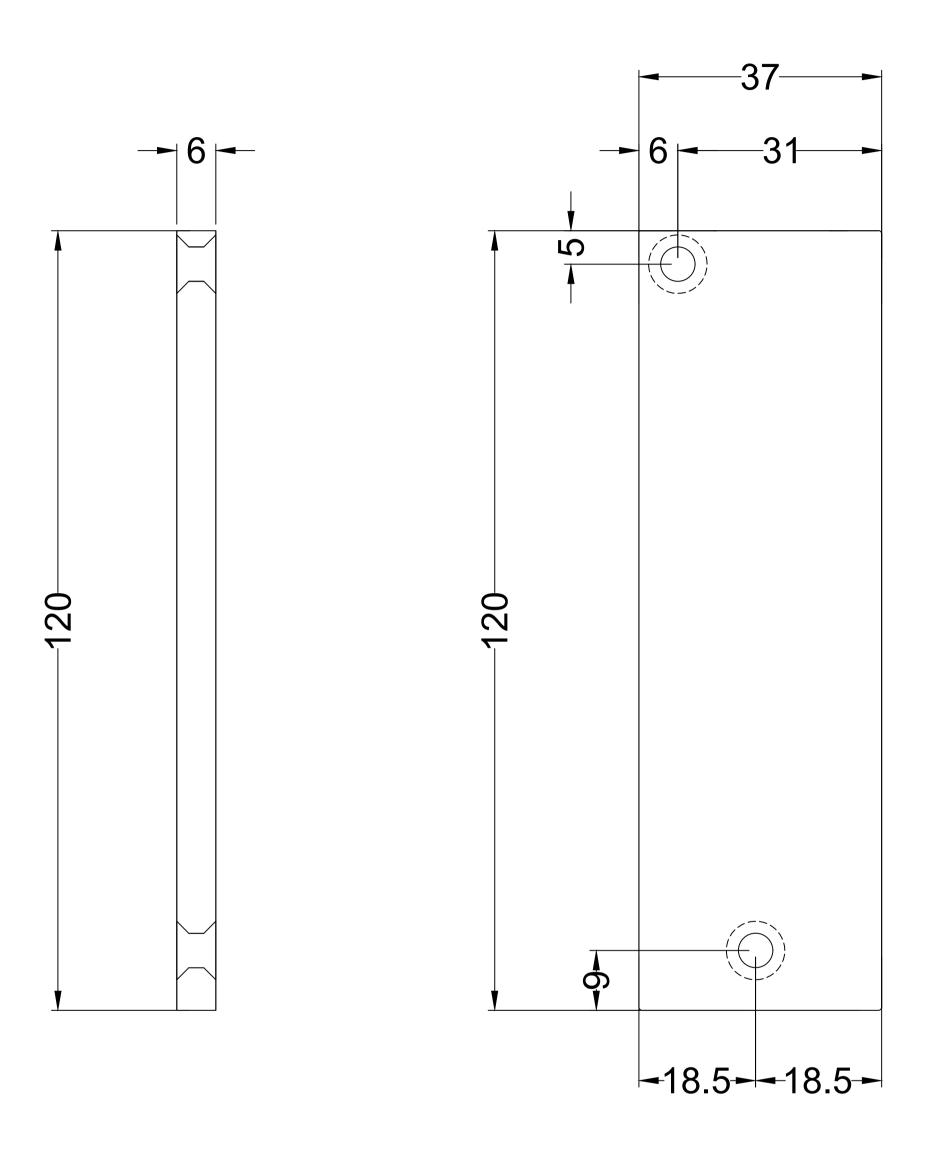

Axiom product code: BMC-EC Size: 120 x 37 x 6mm thick

Hole size: 2n° 5.3mm diametre holes.

The dotted line represents an 9mm diametre

countersunk both sides.

2n° ECS screws will be supplied with this product.

Endcap for the BMC-PP

| REV | ISSUE       | DATE:      | CLIENT: |
|-----|-------------|------------|---------|
| Α   | PRELIMINARY | 30/03/2021 |         |
|     |             |            |         |
|     |             |            |         |
|     |             |            |         |
|     |             |            |         |
|     |             |            |         |

| Drawing BMC-EC |  |  |
|----------------|--|--|

PROJECT:

Drawing No:

Drawn by: MAD Designed By:

Proprietary and Confidential
This drawing remains the sole property of Axiom Group Investments Pty Ltd. It must not be reproduced in part or in whole without consent from the Directors. Axiom reserves the right to amend drawings in the interest of continuous improvement.