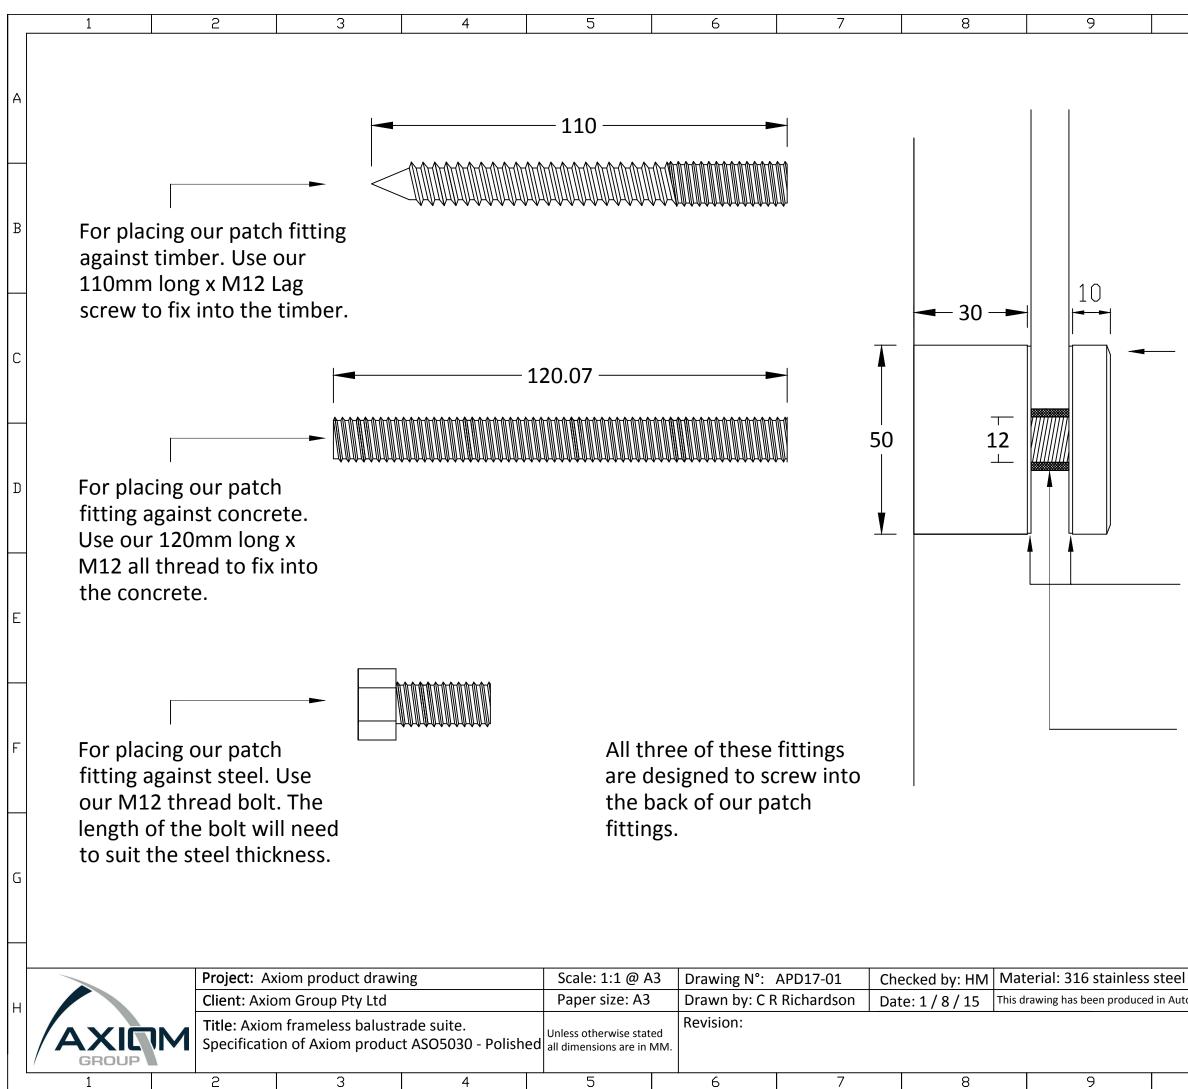

| 10                                                                                                                        | 11                                                                                                                                                                                                 | 12                                                                  |   |
|---------------------------------------------------------------------------------------------------------------------------|----------------------------------------------------------------------------------------------------------------------------------------------------------------------------------------------------|---------------------------------------------------------------------|---|
|                                                                                                                           |                                                                                                                                                                                                    |                                                                     | А |
|                                                                                                                           |                                                                                                                                                                                                    |                                                                     | В |
| •                                                                                                                         | oroduct code:<br>0 - Polished.                                                                                                                                                                     |                                                                     | С |
| Stainless steel Stand off<br>fitting 50mm Dia. x 30mm<br>long stand off length.<br>Supplied with a 100mm<br>long M12 rod. |                                                                                                                                                                                                    |                                                                     | D |
| 1mm thick black plastic<br>spacer to fit between the<br>glass and stainless steel<br>fitting.                             |                                                                                                                                                                                                    |                                                                     | E |
| 16.3mm<br>washer.                                                                                                         | Dia. plastic                                                                                                                                                                                       |                                                                     | F |
|                                                                                                                           |                                                                                                                                                                                                    |                                                                     | G |
| DCAD LT 2015.                                                                                                             | Proprietary and Confidential<br>This drawing remains the sold<br>Group investments Pty Ltd. It<br>in part or in whole without w<br>Directors. Axiom reserves the<br>drawings in the interest of co | must not be reproduced<br>ritten consent from the<br>right to amend | Н |
| 10                                                                                                                        | 11                                                                                                                                                                                                 | 12                                                                  |   |