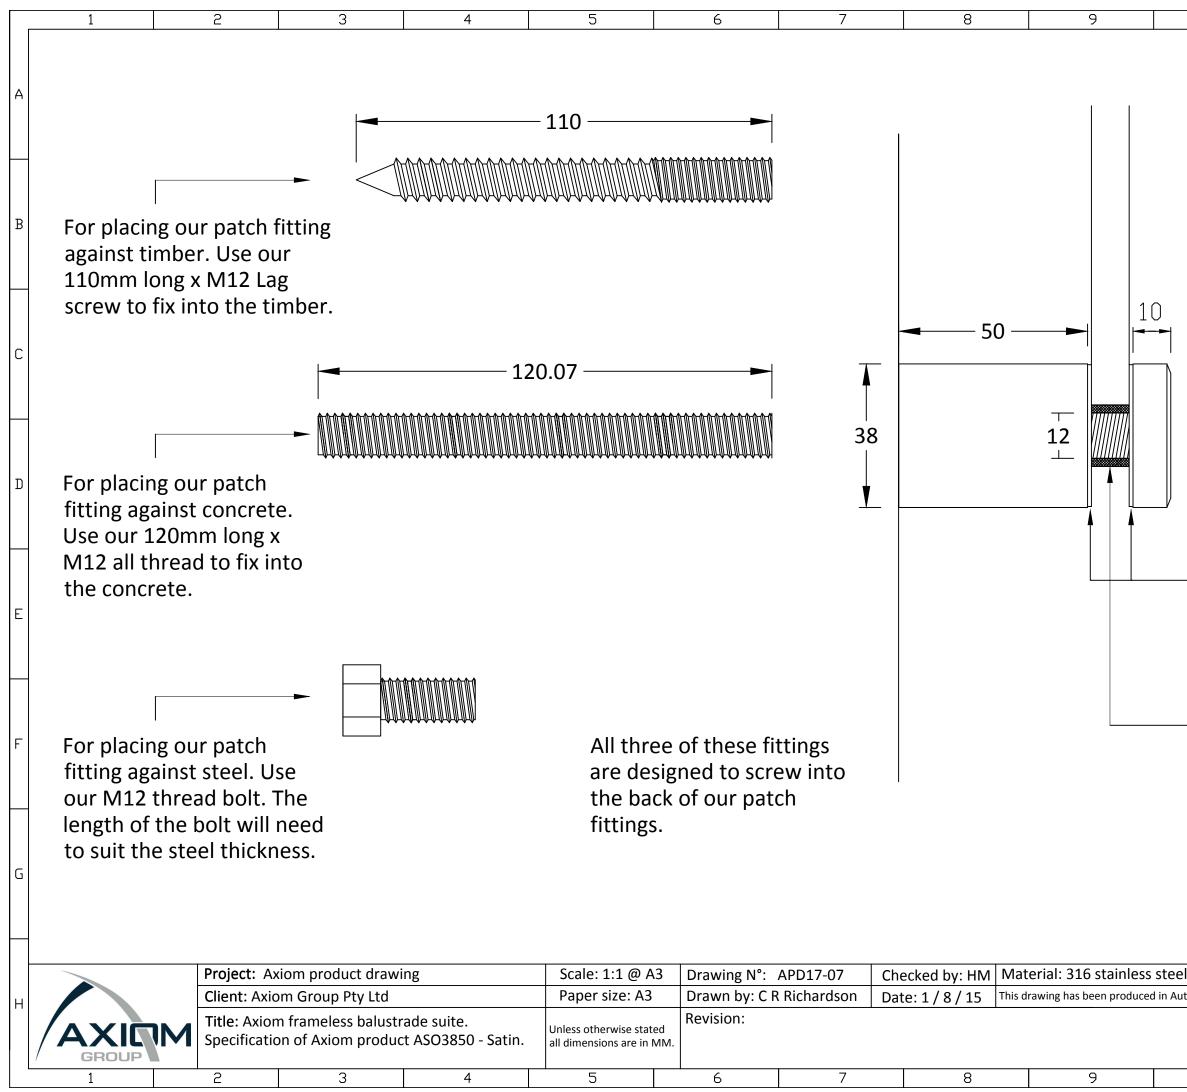

| A<br>B<br>Axiom product code:<br>ASO3850 - Satin.                                                                                                                                                                                                                                                                             |
|-------------------------------------------------------------------------------------------------------------------------------------------------------------------------------------------------------------------------------------------------------------------------------------------------------------------------------|
| - Axiom product code: c                                                                                                                                                                                                                                                                                                       |
| · · ·                                                                                                                                                                                                                                                                                                                         |
|                                                                                                                                                                                                                                                                                                                               |
| Stainless steel Stand off<br>fitting 38mm Dia. x 50mm<br>long stand off length.                                                                                                                                                                                                                                               |
| 1mm thick black plastic<br>spacer to fit between the<br>glass and stainless steel<br>fitting.                                                                                                                                                                                                                                 |
| —— 16.3mm Dia. plastic<br>washer.                                                                                                                                                                                                                                                                                             |
| G                                                                                                                                                                                                                                                                                                                             |
| Image: Proprietary and Confidential   toCAD LT 2015.   This drawing remains the sole property of the Axiom   Group investments Pty Ltd. It must not be reproduced   in part or in whole without written consent from the   Directors. Axiom reserves the right to amend   drawings in the interest of continuous improvement. |
| 10 11 12                                                                                                                                                                                                                                                                                                                      |