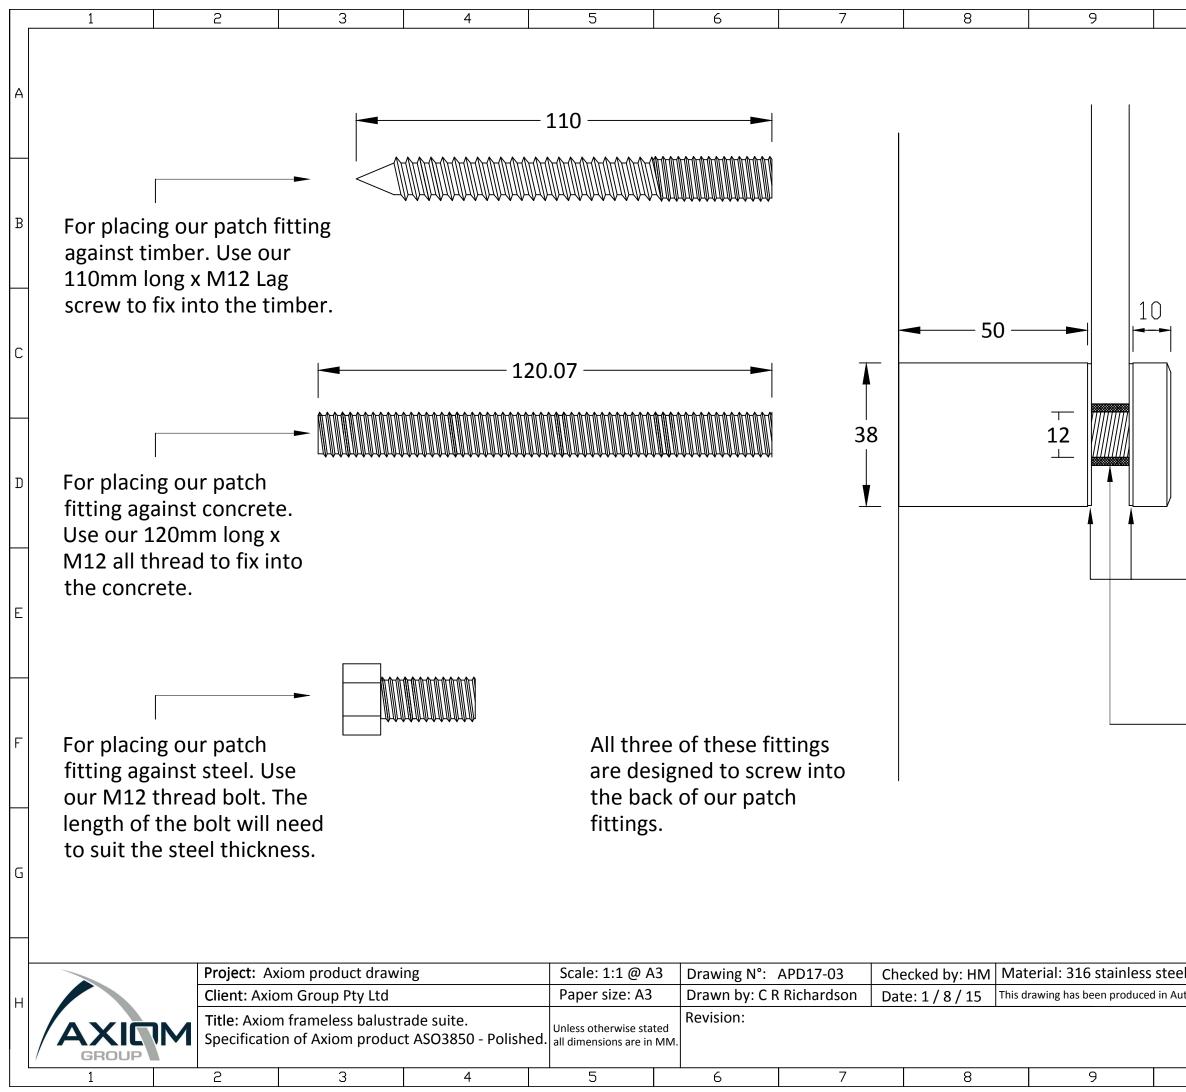

| 10   11   12                                                                                                                                                                                                                                                                                                                 |   |
|------------------------------------------------------------------------------------------------------------------------------------------------------------------------------------------------------------------------------------------------------------------------------------------------------------------------------|---|
|                                                                                                                                                                                                                                                                                                                              | А |
|                                                                                                                                                                                                                                                                                                                              | В |
| <ul> <li>Axiom product code:</li> <li>ASO3850 - Polished.</li> </ul>                                                                                                                                                                                                                                                         | С |
| Stainless steel Stand off<br>fitting 38mm Dia. x 50mm<br>long stand off length.                                                                                                                                                                                                                                              | D |
| 1mm thick black plastic<br>spacer to fit between the<br>glass and stainless steel<br>fitting.                                                                                                                                                                                                                                | E |
| —— 16.3mm Dia. plastic washer.                                                                                                                                                                                                                                                                                               | F |
|                                                                                                                                                                                                                                                                                                                              | G |
| Proprietary and Confidential<br>toCAD LT 2015.<br>This drawing remains the sole property of the Axiom<br>Group investments Pty Ltd. It must not be reproduced<br>in part or in whole without written consent from the<br>Directors. Axiom reserves the right to amend<br>drawings in the interest of continuous improvement. | H |
| 10 11 12                                                                                                                                                                                                                                                                                                                     |   |