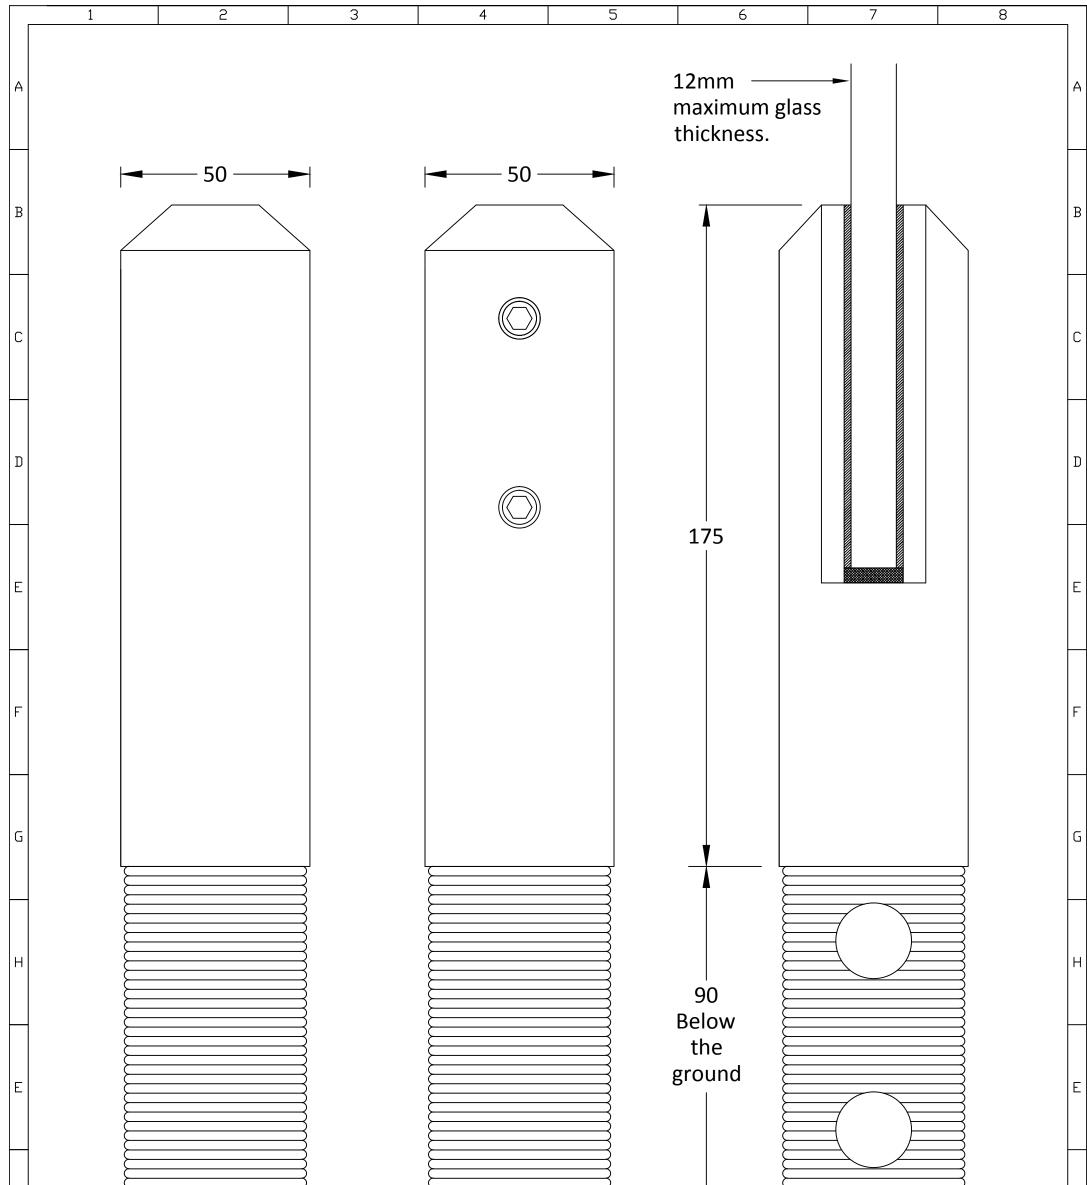

|                                                                 |                                       |                                                                                                                                                           |   |                                        |   |           | <u>¥</u> E      |  |                                                                                                                     | $\square$                                                          | F |
|-----------------------------------------------------------------|---------------------------------------|-----------------------------------------------------------------------------------------------------------------------------------------------------------|---|----------------------------------------|---|-----------|-----------------|--|---------------------------------------------------------------------------------------------------------------------|--------------------------------------------------------------------|---|
| Front elevation.                                                |                                       | Rear elevation.                                                                                                                                           |   |                                        |   |           | Side elevation. |  |                                                                                                                     |                                                                    |   |
| 50mm Diametre mini post, for core fixing. In a Polished finish. |                                       |                                                                                                                                                           |   |                                        |   |           |                 |  |                                                                                                                     |                                                                    | G |
|                                                                 | Project: Axiom p                      | Project: Axiom product drawing                                                                                                                            |   | Drawing N°: APD21-03                   |   | Revision: |                 |  | Proprietary and Confident                                                                                           | ntial                                                              | 1 |
|                                                                 | Client: Axiom Gro                     | Client: Axiom Group Pty Ltd                                                                                                                               |   | Drawn by: C R Richardson               |   |           |                 |  | This drawing remains the sole property of the Axiom Gro<br>investments Pty Ltd. It must not be reproduced in part o |                                                                    |   |
|                                                                 | Axiom product co<br>Stainless steel m | Title: Axiom frameless balustrade suite.<br>Axiom product code: AMPCD-R-Polished.<br>Stainless steel mini post for core fixing,<br>with round dress ring. |   | nsions<br>Aterial: 316 stainless steel |   |           |                 |  | whole without written co                                                                                            | onsent from the Directors. Axiom<br>nd drawings in the interest of |   |
| 1                                                               | 2                                     | 3                                                                                                                                                         | 4 |                                        | 5 |           | 6               |  | 7                                                                                                                   | 8                                                                  |   |