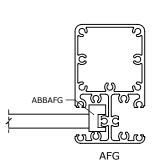

#### FIG 1. CONNECTION TO IN-LINE POSTS

BRSCS screws required, 4 per post. 5.5mm Ø fixing holes to be drilled on the outer groove lines of the Inner Rail. See Fig 1 which illustrates use with both continuous and non continuous Inner Rails.