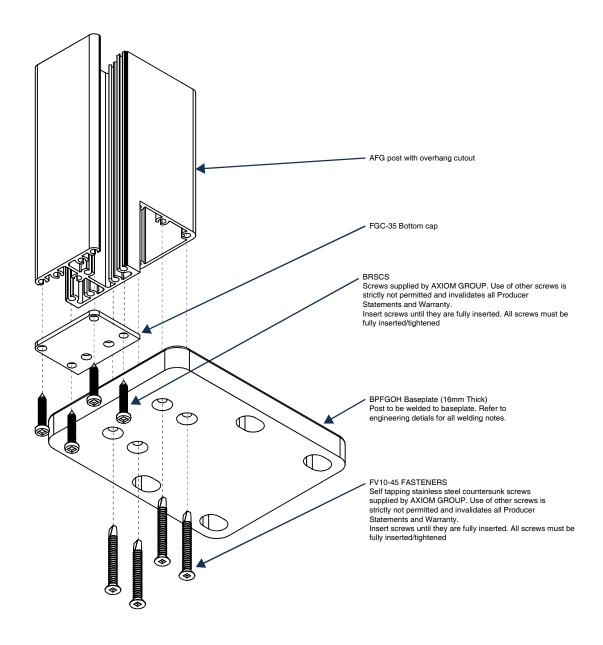

Insert screws until they are fully inserted. All screws must be fully inserted/tightened