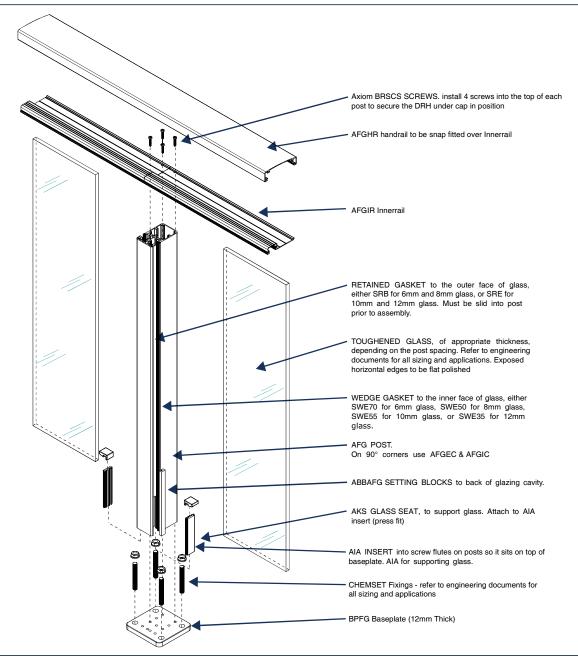

#### **GLAZING**

This section covers the measuring and Installation of the glass panes. Ensure the correct thickness of toughened glass is used.

#### **INSTALL GLASS**

Glass is to be installed by shuffle glazing. Fit Setting block within the post to ensure glass is blocked in accordance with AS1288 and can not dislodge

#### RETAINED GLAZING GASKET

Install the correct retained glazing gasket. Refer table below.

| Glazing Gasket Guide |                 |                 |
|----------------------|-----------------|-----------------|
| Glass Thickness      | External Rubber | Internal Rubber |
| 6mm                  | SRB             | SWE70           |
| 10mm                 | SRE             | SWE55           |
| 12mm                 | SRE             | SWE35           |