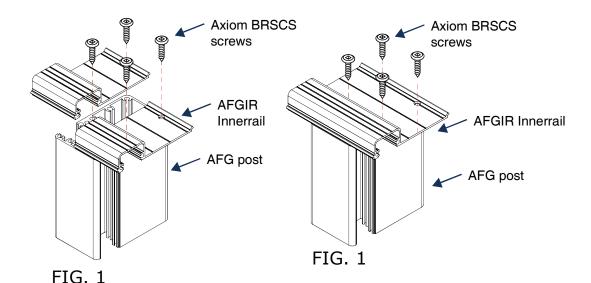

#### FIG 1. CONNECTION TO IN-LINE POSTS

BRSCS screws required, 4 per post. 5.5mm Ø fixing holes to be drilled on the outer groove lines of the Inner Rail. See Fig 1 which illustrates use with both continuous and non continuous Inner Rails.