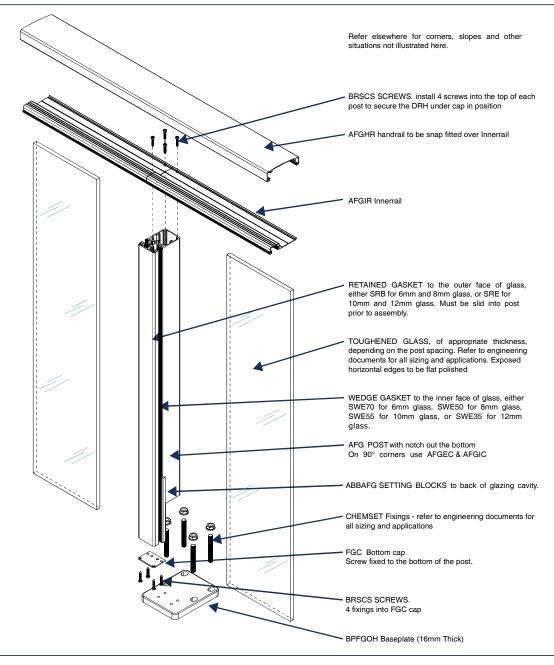

#### **GLAZING**

This section covers the measuring and Installation of the glass panes. Ensure the correct thickness of toughened glass is used.

#### **INSTALL GLASS**

Glass is to be installed by shuffle glazing. Fit Setting block within the post to ensure glass is blocked in accordance with AS1288 and can not dislodge

#### RETAINED GLAZING GASKET

Install the correct retained glazing gasket. Refer table below.

| Glazing Gasket Guide |                 |                 |
|----------------------|-----------------|-----------------|
| Glass Thickness      | External Rubber | Internal Rubber |
| 6mm                  | SRB             | SWE70           |
| 10mm                 | SRE             | SWE55           |
| 12mm                 | SRE             | SWE35           |