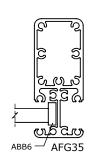

#### FIG 2. CONNECTION CORNER POSTS

The Inner Rail is mitred over the post, to the desired angle. BRSCS screws required, 2 per rail end. 5.5mm Ø fixing holes to be drilled on the Inner Rail centreline. Fig 2 shows a typical arrangement.