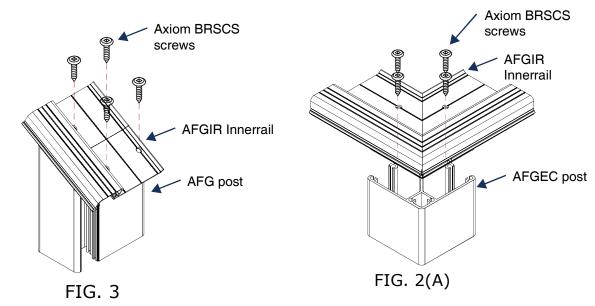

#### FIG 3. CONNECTION OF SLOPING RAILS TO POST

BRSCS screws required, 4 per posts on the outer groove lines of the Inner Rail. Drill 5.5mm  $\varnothing$  fixing holes at the correct angle to the rail. Fig 3 shows a typical arrangement.