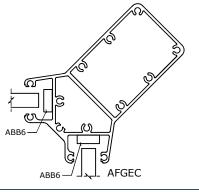

#### FIG 3. CONNECTION OF SLOPING RAILS TO POST

BRSCS screws required, 4 per posts on the outer groove lines of the Inner Rail. Drill 5.5mm  $\varnothing$  fixing holes at the correct angle to the rail. Fig 3 shows a typical arrangement.