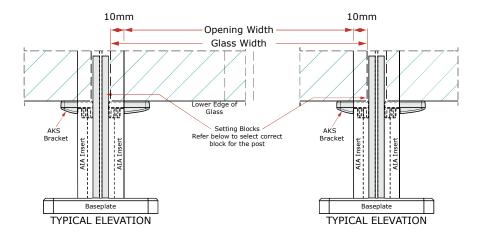

#### **INSTALL GLASS**

Glass is to be installed by shuffle glazing. Fit Setting block within the post to ensure glass is blocked in accordance with AS1288 and can not dislodge