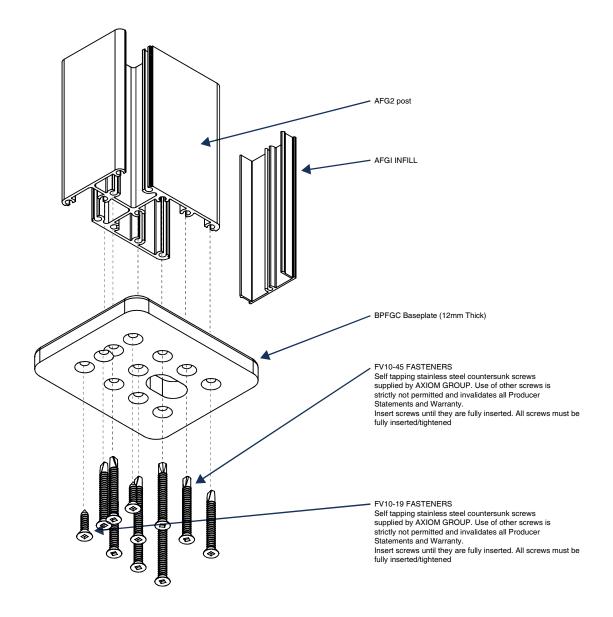

Insert screws until they are fully inserted. All screws must be fully inserted/tightened