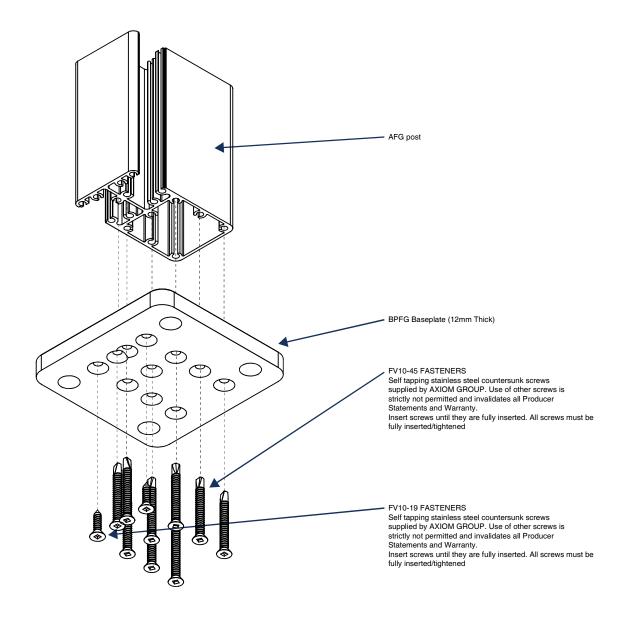

are expressly excluded.

- (b) Axiom is not liable for physical or financial injury, loss or damage or consequential loss or damage of any kind arising out of:
  - (i) the supply, layout, assembly, installation or operation of the Goods or Services; or
  - (ii) Axiom's negligence or other act or omission.
- (c) In addition to, and without in any way limiting, paragraphs (a) and (b) above, and notwithstanding that Axiom may provide engineering drawings, which (if it does) must be read in conjunction with Axiom's installation instructions:
  - (i) it is the Customer's responsibility to comply with all Australian laws, all Standards (including but not limited to AS1288 and AS1170.1), the Building Code and the requirements of all relevant authorities;
  - (ii) the Customer must ensure that any existing structures or substrates to which the Goods are being affixed to are verified by a project engineer as structurally suitable to safely support the Goods or any other items being affixed to the structures or substrates: and
  - (iii) the Customer must fully insert and tighten all fasteners (including but not limited to baseplate screws) before installation of the Goods.

Insert screws until they are fully inserted. All screws must be fully inserted/tightened