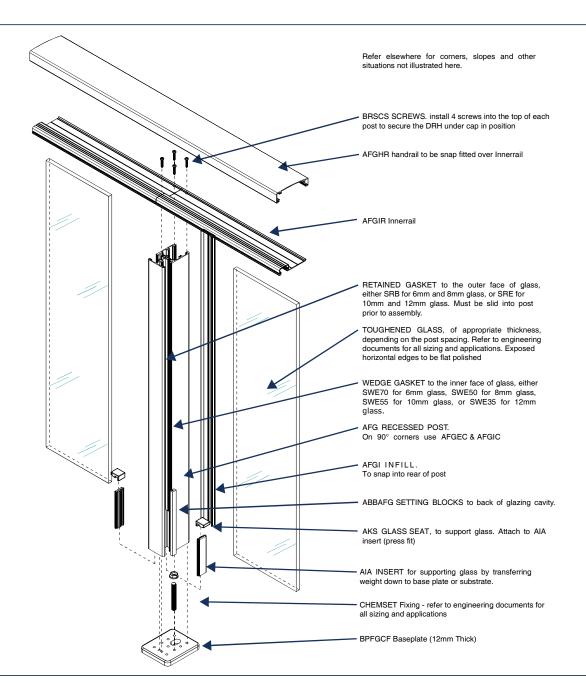

#### **GLAZING**

This section covers the measuring and Installation of the glass panes. Ensure the correct thickness of toughened glass is used.

#### **INSTALL GLASS**

Glass is to be installed by shuffle glazing. Fit Setting block within the post to ensure glass is blocked in accordance with AS1288 and can not dislodge

#### RETAINED GLAZING GASKET

Install the correct retained glazing gasket. Refer table below.

| Glazing Gasket Guide |                 |                 |
|----------------------|-----------------|-----------------|
| Glass Thickness      | External Rubber | Internal Rubber |
| 6mm                  | SRB             | SWE70           |
| 10mm                 | SRE             | SWE55           |
| 12mm                 | SRE             | SWE35           |