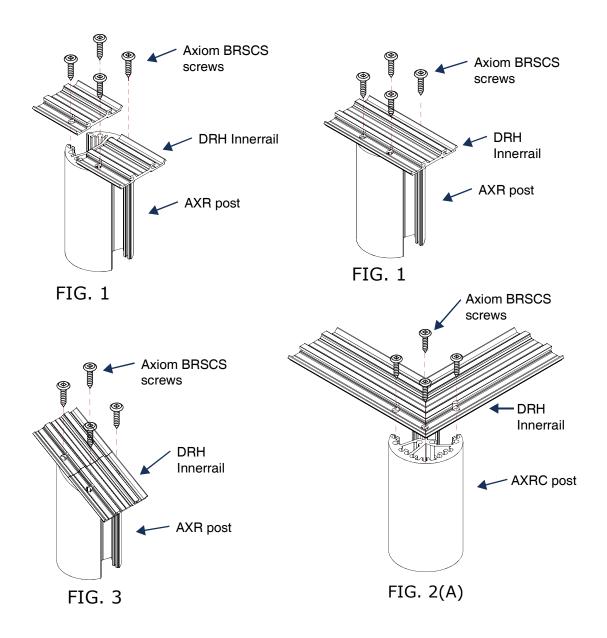

#### FIG 1. CONNECTION TO IN-LINE POSTS

BRSCS screws required, 4 per post. 5.5mm Ø fixing holes to be drilled on the outer groove lines of the Inner Rail. See Fig 1 which illustrates use with both continuous and non continuous Inner Rails.

#### FIG 2. CONNECTION CORNER POSTS

The Inner Rail is mitred over the post, to the desired angle. BRSCS screws required, 2 per rail end. 5.5mm Ø fixing holes to be drilled on the Inner Rail centreline. Fig 2 shows a typical arrangement.

## FIG 3. CONNECTION OF SLOPING RAILS TO POST

BRSCS screws required, 4 per posts on the outer groove lines of the Inner Rail. Drill 5.5mm  $\varnothing$  fixing holes at the correct angle to the rail. Fig 3 shows a typical arrangement.