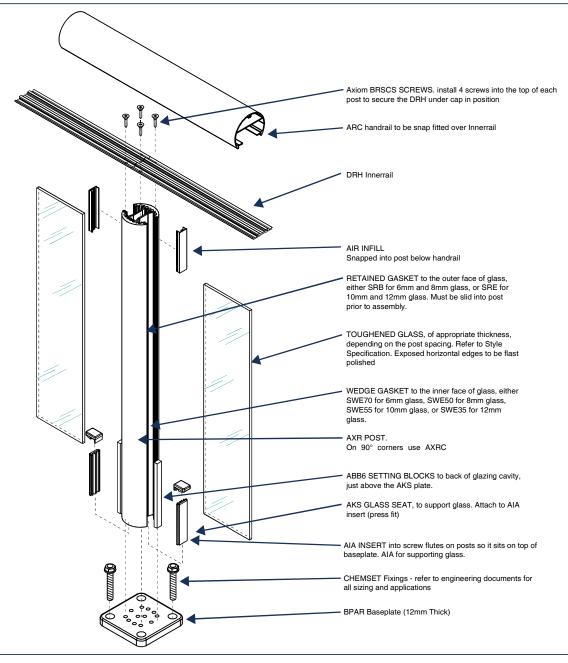

## **GLAZING**

This section covers the measuring and Installation of the glass panes. Ensure the correct thickness of toughened glass is used.

## **INSTALL GLASS**

Glass is to be installed by shuffle glazing. Fit Setting block within the post to ensure glass is blocked in accordance with AS1288 and can not dislodge

## **RETAINED GLAZING GASKET**

Install the correct retained glazing gasket. Refer table below.

| Glazing Gasket Guide |                 |                 |  |
|----------------------|-----------------|-----------------|--|
| Glass Thickness      | External Rubber | Internal Rubber |  |
| 6mm                  | SRB             | SWE70           |  |
| 10mm                 | SRE             | SWE55           |  |
| 12mm                 | SRE             | SWE35           |  |