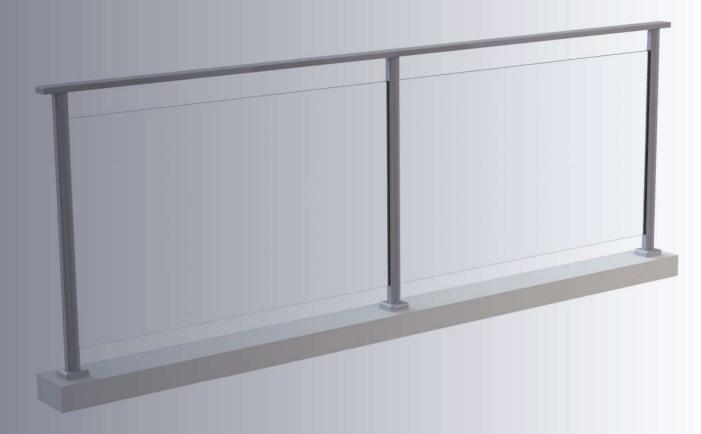

# Axiom Installation Guide

SD20 - Vibe

Surrounded by Experts.

## **GLAZING**

This section covers the measuring and Installation of the glass panes. Ensure the correct thickness of toughened glass is used.

## **INSTALL GLASS**

Glass is to be installed by shuffle glazing. Fit Setting block within the post to ensure glass is blocked in accordance with AS1288 and can not dislodge

## **RETAINED GLAZING GASKET**

Install the correct retained glazing gasket. Refer table below.

| Glazing Gasket Guide |                 |                 |  |
|----------------------|-----------------|-----------------|--|
| Glass Thickness      | External Rubber | Internal Rubber |  |
| 6mm                  | SRB             | SWE70           |  |
| 10mm                 | SRE             | SWE55           |  |
| 12mm                 | SRE             | SWE35           |  |