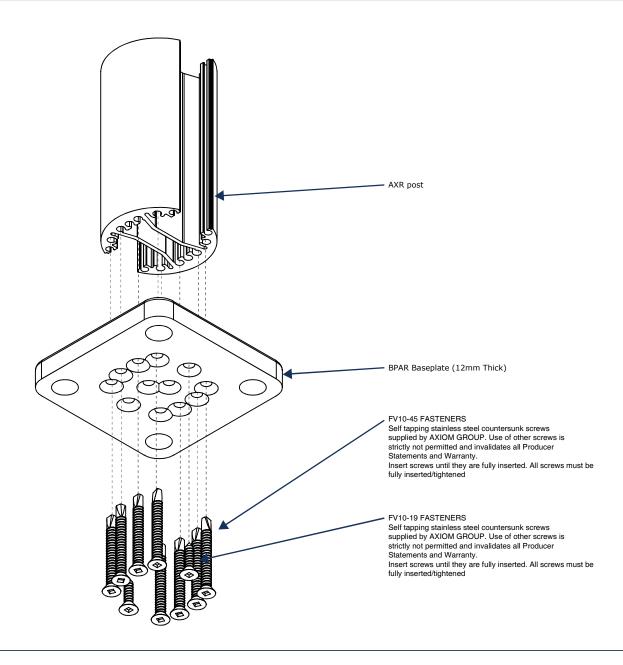

# Vibe (SD20-02) Baseplate connection

# Vibe (SD20-03) Baseplate connection

# Vibe (SD20-04) Baseplate connection

Insert screws until they are fully inserted. All screws must be fully inserted/tightened