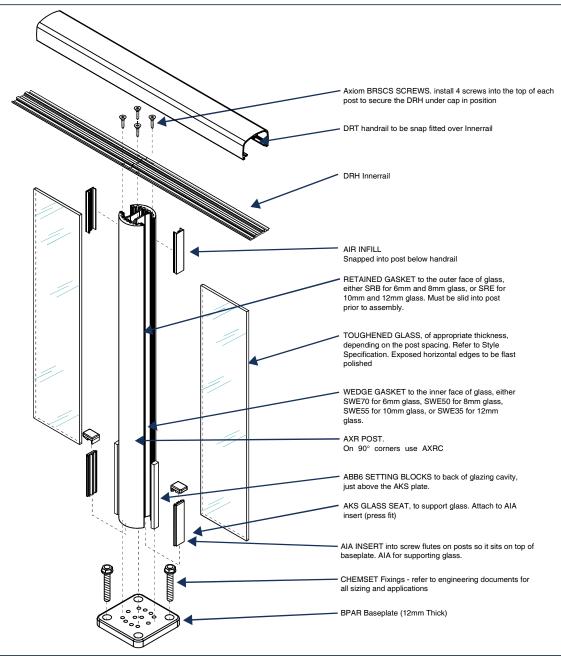

## **GLAZING**

This section covers the measuring and Installation of the glass panes. Ensure the correct thickness of toughened glass is used.

## **INSTALL GLASS**

Glass is to be installed by shuffle glazing. Fit Setting block within the post to ensure glass is blocked in accordance with AS1288 and can not dislodge

## **RETAINED GLAZING GASKET**

Install the correct retained glazing gasket. Refer table below.

| Glazing Gasket Guide |                 |                 |  |
|----------------------|-----------------|-----------------|--|
| Glass Thickness      | External Rubber | Internal Rubber |  |
| 6mm                  | SRB             | SWE70           |  |
| 10mm                 | SRE             | SWE55           |  |
| 12mm                 | SRE             | SWE35           |  |