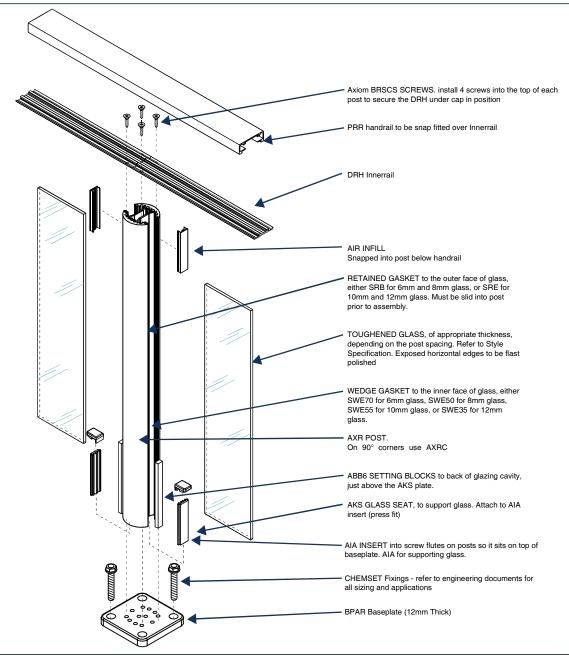

# Vibe (SD20-01) Baseplate connection

## **GLAZING**

This section covers the measuring and Installation of the glass panes. Ensure the correct thickness of toughened glass is used.

## **INSTALL GLASS**

Glass is to be installed by shuffle glazing. Fit Setting block within the post to ensure glass is blocked in accordance with AS1288 and can not dislodge

## **RETAINED GLAZING GASKET**

Install the correct retained glazing gasket. Refer table below.

| Glazing Gasket Guide |                 |                 |  |
|----------------------|-----------------|-----------------|--|
| Glass Thickness      | External Rubber | Internal Rubber |  |
| 6mm                  | SRB             | SWE70           |  |
| 10mm                 | SRE             | SWE55           |  |
| 12mm                 | SRE             | SWE35           |  |