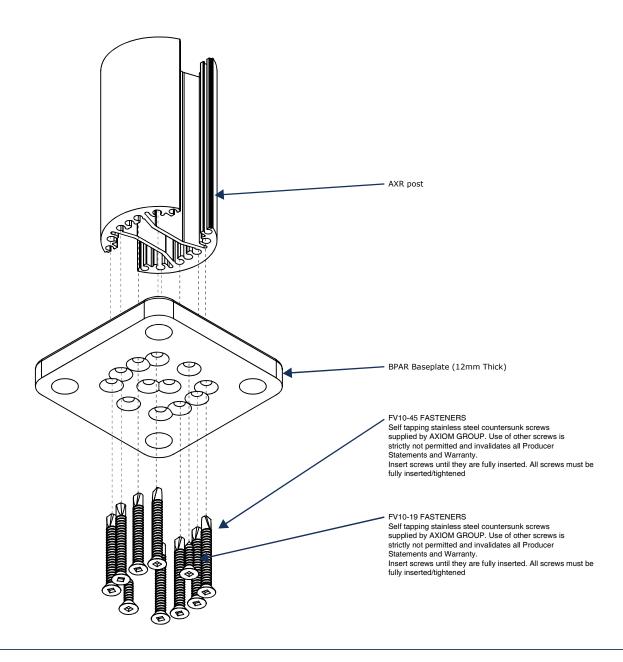

# Vibe (SD20-02) Baseplate connection

Insert screws until they are fully inserted. All screws must be fully inserted/tightened