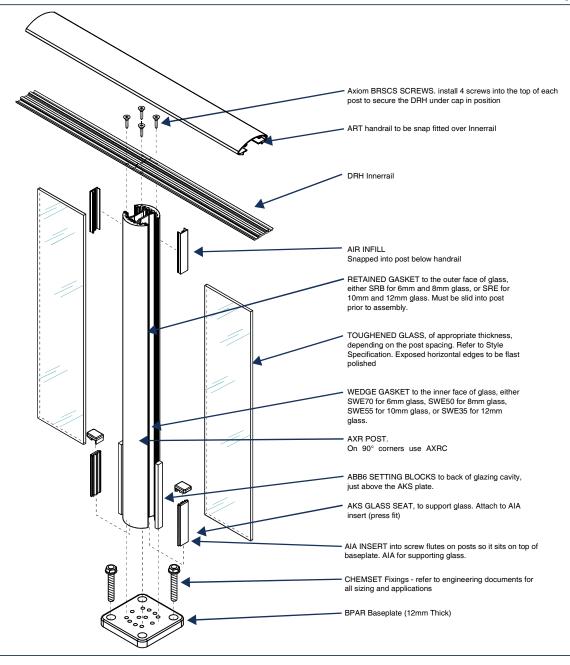

# Vibe (SD20-03) Baseplate connection

## **GLAZING**

This section covers the measuring and Installation of the glass panes. Ensure the correct thickness of toughened glass is used.

## **INSTALL GLASS**

Glass is to be installed by shuffle glazing. Fit Setting block within the post to ensure glass is blocked in accordance with AS1288 and can not dislodge

## **RETAINED GLAZING GASKET**

Install the correct retained glazing gasket. Refer table below.

| Glazing Gasket Guide |                 |                 |  |
|----------------------|-----------------|-----------------|--|
| Glass Thickness      | External Rubber | Internal Rubber |  |
| 6mm                  | SRB             | SWE70           |  |
| 10mm                 | SRE             | SWE55           |  |
| 12mm                 | SRE             | SWE35           |  |