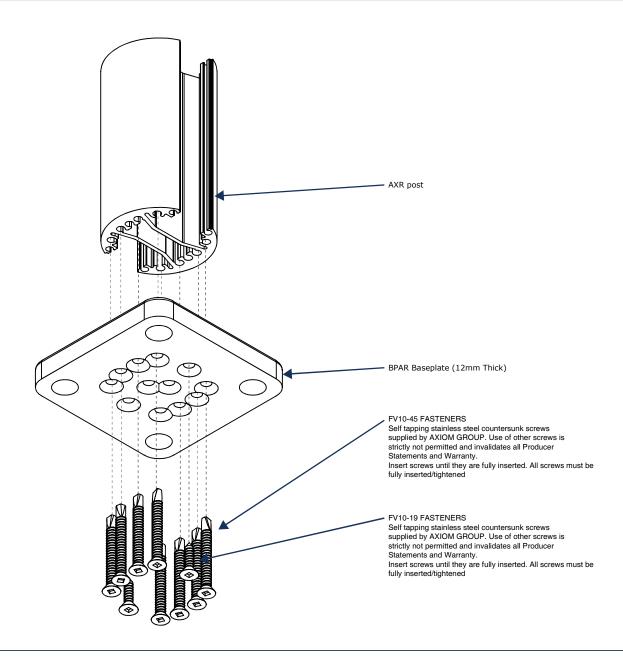

# Vibe (SD20-01) Baseplate connection

Insert screws until they are fully inserted. All screws must be fully inserted/tightened