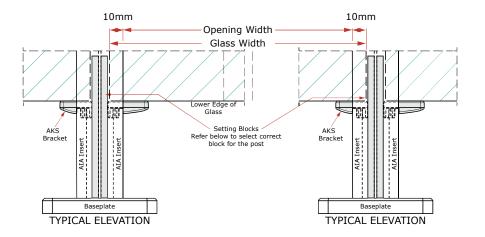

## **INSTALL GLASS**

Glass is to be installed by shuffle glazing. Fit Setting block within the post to ensure glass is blocked in accordance with AS1288 and can not dislodge

## **RETAINED GLAZING GASKET**

Install the correct retained glazing gasket. Refer table below.

| Glazing Gasket Guide |                 |                 |  |
|----------------------|-----------------|-----------------|--|
| Glass Thickness      | External Rubber | Internal Rubber |  |
| 6mm                  | SRB             | SWE70           |  |
| 10mm                 | SRE             | SWE55           |  |
| 12mm                 | SRE             | SWE35           |  |